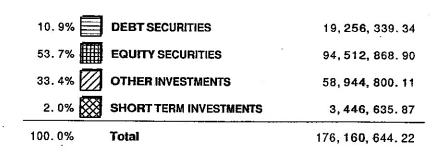

For Paperwork Reduction Act Notice, see instructions.

2017 Return McGregor Fund- 38-0808800

| Form 990-F                                                                                |                                                                                                                                     | Destruit a form                  | F. J.          | Page Z                |
|-------------------------------------------------------------------------------------------|-------------------------------------------------------------------------------------------------------------------------------------|----------------------------------|----------------|-----------------------|
| Part II                                                                                   | Balance Sheets Attached schedules and amounts in the description column should be for end-of-year amounts only. (See instructions.) | Beginning of year (a) Book Value | (b) Book Value | (c) Fair Market Value |
| 4                                                                                         |                                                                                                                                     | 164,454                          | 532,598        | 532,598               |
| 1                                                                                         | Cash—non-interest-bearing                                                                                                           | 4,584,115                        | 3,346,468      | 3,346,468             |
| 2                                                                                         | Savings and temporary cash investments                                                                                              | 4,364,113                        | 3,340,400      | 3,340,400             |
| 3                                                                                         | Accounts receivable ►  Less: allowance for doubtful accounts ►                                                                      | 0                                | 0              | 0                     |
| 4                                                                                         |                                                                                                                                     | 0                                | U              |                       |
| *                                                                                         | Pledges receivable ►  Less: allowance for doubtful accounts ►                                                                       | 0                                | 0              | 0                     |
| 5                                                                                         | Grants receivable                                                                                                                   |                                  | •              |                       |
| 6                                                                                         | Receivables due from officers, directors, trustees, and other                                                                       |                                  |                |                       |
|                                                                                           | disqualified persons (attach schedule) (see instructions)                                                                           | 0                                | 0              | 0                     |
| 7                                                                                         | Other notes and loans receivable (attach schedule) ▶0                                                                               | -                                | -              |                       |
| -                                                                                         | Less: allowance for doubtful accounts ▶ 0                                                                                           | 0                                | 0              | 0                     |
| 8 iš                                                                                      | Inventories for sale or use                                                                                                         | -                                | -              |                       |
| set                                                                                       | Prepaid expenses and deferred charges                                                                                               | 100,578                          | 110,483        | 110,483               |
| Assets 9 10a                                                                              |                                                                                                                                     | 4,915,285                        | 8,236,302      | 7,991,192             |
| b                                                                                         | Investments—corporate stock (attach schedule)                                                                                       | 59,269,925                       | 56,390,246     | 76,182,213            |
| c                                                                                         | Investments—corporate bonds (attach schedule)                                                                                       | 3,424,139                        | 4,364,550      | 4,257,906             |
| 11                                                                                        | Investments—land, buildings, and equipment: basis ▶0                                                                                |                                  |                |                       |
|                                                                                           | Less: accumulated depreciation (attach schedule) ▶ 0                                                                                | 0                                | 0              | 0                     |
| 12                                                                                        | Investments—mortgage loans                                                                                                          |                                  |                |                       |
| 13                                                                                        | Investments—other (attach schedule)                                                                                                 | 63,788,857                       | 64,527,015     | 85,438,920            |
| 14                                                                                        | Land, buildings, and equipment: basis ▶0                                                                                            |                                  |                |                       |
|                                                                                           | Less: accumulated depreciation (attach schedule) ▶0                                                                                 | 0                                | 0              | 0                     |
| 15                                                                                        | Other assets (describe ► (SEE STATEMENT)                                                                                            | 306,764                          | 248,481        | 248,481               |
| 16                                                                                        | Total assets (to be completed by all filers—see the                                                                                 |                                  |                |                       |
|                                                                                           | instructions. Also, see page 1, item I)                                                                                             | 136,554,117                      | 137,756,143    | 178,108,261           |
| 17                                                                                        | Accounts payable and accrued expenses                                                                                               | 881                              | 10,860         |                       |
| <sub>ທ</sub> 18                                                                           | Grants payable                                                                                                                      |                                  |                |                       |
| <u>.</u> 19                                                                               | Deferred revenue                                                                                                                    |                                  |                |                       |
| Liabilities 19 20 21 20 21                                                                | Loans from officers, directors, trustees, and other disqualified persons                                                            | 0                                | 0              |                       |
| <u>.e</u> 21                                                                              | Mortgages and other notes payable (attach schedule)                                                                                 | 0                                | 0              |                       |
| <b>-</b> 22                                                                               | Other liabilities (describe ► (SEE STATEMENT) )                                                                                     | 1,198,899                        | 1,221,311      |                       |
| 23                                                                                        | Total liabilities (add lines 17 through 22)                                                                                         | 1,199,780                        | 1,232,171      |                       |
| seo Luces                                                                                 | Foundations that follow SFAS 117, check here ▶ ☑ and complete lines 24 through 26, and lines 30 and 31.                             |                                  |                |                       |
| E 24                                                                                      | Unrestricted                                                                                                                        | 135,354,337                      | 136,523,972    |                       |
| 25                                                                                        | Temporarily restricted                                                                                                              |                                  |                |                       |
| 물 26                                                                                      | Permanently restricted                                                                                                              |                                  |                |                       |
| Net Assets or Fund Bala<br>30 31 32 62 52 62 63 63 64 64 64 64 64 64 64 64 64 64 64 64 64 | Foundations that do not follow SFAS 117, check here ▶ □ and complete lines 27 through 31.                                           |                                  |                |                       |
| Ö 27                                                                                      | Capital stock, trust principal, or current funds                                                                                    |                                  |                |                       |
| <u>왕</u> 28                                                                               | Paid-in or capital surplus, or land, bldg., and equipment fund                                                                      |                                  |                |                       |
| Š 29                                                                                      | Retained earnings, accumulated income, endowment, or other funds                                                                    |                                  |                |                       |
| ₹ 30                                                                                      | Total net assets or fund balances (see instructions)                                                                                | 135,354,337                      | 136,523,972    |                       |
| <u>9</u> 31                                                                               | Total liabilities and net assets/fund balances (see                                                                                 |                                  |                |                       |
|                                                                                           | instructions)                                                                                                                       | 136,554,117                      | 137,756,143    |                       |
| Part III                                                                                  |                                                                                                                                     | (a) line 00 ( !                  |                |                       |
|                                                                                           | al net assets or fund balances at beginning of year—Part II, colur l-of-year figure reported on prior year's return)                |                                  |                | 405.054.007           |
|                                                                                           |                                                                                                                                     |                                  |                | 135,354,337           |
|                                                                                           | er amount from Part I, line 27a                                                                                                     |                                  |                | 1,169,635             |
| 3 Oth                                                                                     | er increases not included in line 2 (itemize)                                                                                       |                                  | 3              | 120 502 072           |
|                                                                                           | d lines 1, 2, and 3                                                                                                                 |                                  |                | 136,523,972           |
| 5 Dec                                                                                     | creases not included in line 2 (itemize) ►<br>al net assets or fund balances at end of year (line 4 minus line 5)—F                 | Port II polymon /b\ !:           | 5              | 126 522 072           |
| 0 100                                                                                     | arrier assers or runu parances ar end or year (line 4 minus line 5)—F                                                               | -arr II, Column (D), Ilne        | e 30 <b>6</b>  | 136,523,972           |