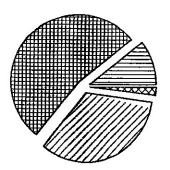

For Paperwork Reduction Act Notice, see instructions.

2017 Return McGregor Fund- 38-0808800

| Form 990-F                                                                                |                                                                                                                                     | Destruit a form                  | F. J.          | Page Z                |
|-------------------------------------------------------------------------------------------|-------------------------------------------------------------------------------------------------------------------------------------|----------------------------------|----------------|-----------------------|
| Part II                                                                                   | Balance Sheets Attached schedules and amounts in the description column should be for end-of-year amounts only. (See instructions.) | Beginning of year (a) Book Value | (b) Book Value | (c) Fair Market Value |
| 4                                                                                         |                                                                                                                                     | 164,454                          | 532,598        | 532,598               |
| 1                                                                                         | Cash—non-interest-bearing                                                                                                           | 4,584,115                        | 3,346,468      | 3,346,468             |
| 2                                                                                         | Savings and temporary cash investments                                                                                              | 4,364,113                        | 3,340,400      | 3,340,400             |
| 3                                                                                         | Accounts receivable ►  Less: allowance for doubtful accounts ►                                                                      | 0                                | 0              | 0                     |
| 4                                                                                         |                                                                                                                                     | 0                                | U              |                       |
| *                                                                                         | Pledges receivable ►  Less: allowance for doubtful accounts ►                                                                       | 0                                | 0              | 0                     |
| 5                                                                                         | Grants receivable                                                                                                                   |                                  | •              |                       |
| 6                                                                                         | Receivables due from officers, directors, trustees, and other                                                                       |                                  |                |                       |
|                                                                                           | disqualified persons (attach schedule) (see instructions)                                                                           | 0                                | 0              | 0                     |
| 7                                                                                         | Other notes and loans receivable (attach schedule) ▶0                                                                               | -                                | -              |                       |
| -                                                                                         | Less: allowance for doubtful accounts ▶ 0                                                                                           | 0                                | 0              | 0                     |
| 8 iš                                                                                      | Inventories for sale or use                                                                                                         | -                                | -              |                       |
| set                                                                                       | Prepaid expenses and deferred charges                                                                                               | 100,578                          | 110,483        | 110,483               |
| Assets 9 10a                                                                              |                                                                                                                                     | 4,915,285                        | 8,236,302      | 7,991,192             |
| b                                                                                         | Investments—corporate stock (attach schedule)                                                                                       | 59,269,925                       | 56,390,246     | 76,182,213            |
| c                                                                                         | Investments—corporate bonds (attach schedule)                                                                                       | 3,424,139                        | 4,364,550      | 4,257,906             |
| 11                                                                                        | Investments—land, buildings, and equipment: basis ▶0                                                                                |                                  |                |                       |
|                                                                                           | Less: accumulated depreciation (attach schedule) ▶ 0                                                                                | 0                                | 0              | 0                     |
| 12                                                                                        | Investments—mortgage loans                                                                                                          |                                  |                |                       |
| 13                                                                                        | Investments—other (attach schedule)                                                                                                 | 63,788,857                       | 64,527,015     | 85,438,920            |
| 14                                                                                        | Land, buildings, and equipment: basis ▶0                                                                                            |                                  |                |                       |
|                                                                                           | Less: accumulated depreciation (attach schedule) ▶0                                                                                 | 0                                | 0              | 0                     |
| 15                                                                                        | Other assets (describe ► (SEE STATEMENT)                                                                                            | 306,764                          | 248,481        | 248,481               |
| 16                                                                                        | Total assets (to be completed by all filers—see the                                                                                 |                                  |                |                       |
|                                                                                           | instructions. Also, see page 1, item I)                                                                                             | 136,554,117                      | 137,756,143    | 178,108,261           |
| 17                                                                                        | Accounts payable and accrued expenses                                                                                               | 881                              | 10,860         |                       |
| <sub>ທ</sub> 18                                                                           | Grants payable                                                                                                                      |                                  |                |                       |
| <u>.</u> 19                                                                               | Deferred revenue                                                                                                                    |                                  |                |                       |
| Liabilities 19 20 21 20 21                                                                | Loans from officers, directors, trustees, and other disqualified persons                                                            | 0                                | 0              |                       |
| <u>.e</u> 21                                                                              | Mortgages and other notes payable (attach schedule)                                                                                 | 0                                | 0              |                       |
| <b>-</b> 22                                                                               | Other liabilities (describe ► (SEE STATEMENT) )                                                                                     | 1,198,899                        | 1,221,311      |                       |
| 23                                                                                        | Total liabilities (add lines 17 through 22)                                                                                         | 1,199,780                        | 1,232,171      |                       |
| seo Luces                                                                                 | Foundations that follow SFAS 117, check here ▶ ☑ and complete lines 24 through 26, and lines 30 and 31.                             |                                  |                |                       |
| E 24                                                                                      | Unrestricted                                                                                                                        | 135,354,337                      | 136,523,972    |                       |
| 25                                                                                        | Temporarily restricted                                                                                                              |                                  |                |                       |
| 물 26                                                                                      | Permanently restricted                                                                                                              |                                  |                |                       |
| Net Assets or Fund Bala<br>30 31 32 62 52 62 63 63 64 64 64 64 64 64 64 64 64 64 64 64 64 | Foundations that do not follow SFAS 117, check here ▶ □ and complete lines 27 through 31.                                           |                                  |                |                       |
| Ö 27                                                                                      | Capital stock, trust principal, or current funds                                                                                    |                                  |                |                       |
| <u>왕</u> 28                                                                               | Paid-in or capital surplus, or land, bldg., and equipment fund                                                                      |                                  |                |                       |
| Š 29                                                                                      | Retained earnings, accumulated income, endowment, or other funds                                                                    |                                  |                |                       |
| ₹ 30                                                                                      | Total net assets or fund balances (see instructions)                                                                                | 135,354,337                      | 136,523,972    |                       |
| <u>9</u> 31                                                                               | Total liabilities and net assets/fund balances (see                                                                                 |                                  |                |                       |
|                                                                                           | instructions)                                                                                                                       | 136,554,117                      | 137,756,143    |                       |
| Part III                                                                                  |                                                                                                                                     | (a) line 00 ( !                  |                |                       |
|                                                                                           | al net assets or fund balances at beginning of year—Part II, colur l-of-year figure reported on prior year's return)                |                                  |                | 405.054.007           |
|                                                                                           |                                                                                                                                     |                                  |                | 135,354,337           |
|                                                                                           | er amount from Part I, line 27a                                                                                                     |                                  |                | 1,169,635             |
| 3 Oth                                                                                     | er increases not included in line 2 (itemize)                                                                                       |                                  | 3              | 120 502 072           |
|                                                                                           | d lines 1, 2, and 3                                                                                                                 |                                  |                | 136,523,972           |
| 5 Dec                                                                                     | creases not included in line 2 (itemize) ►<br>al net assets or fund balances at end of year (line 4 minus line 5)—F                 | Port II polymon /b\ !:           | 5              | 126 522 072           |
| 0 100                                                                                     | arrier assers or runu parances ar end or year (line 4 minus line 5)—F                                                               | -arr II, Column (D), Ilne        | e 30 <b>6</b>  | 136,523,972           |